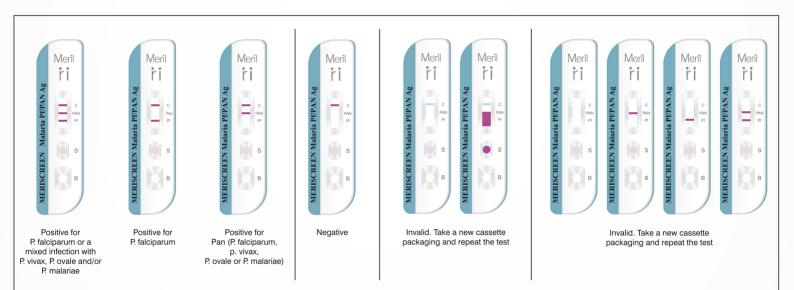

ead Time                | 20 minutes                                                                                |  |
| Storage Temperature      | 1 - 40°C                                                                                  |  |
| Shelf Life               | 24 months                                                                                 |  |
| Limit of Detection (LOD) | P. falciparum $\geq$ 50 parasites/ $\mu$ l and for P. vivax $\geq$ 200 parasites/ $\mu$ l |  |

### MERISCREEN Malaria Pf/Pan Ag

#### **TEST PROTOCOL**

Meril Diagnostics

# MERISCREED a a 3 20 a

Add 5 µl of whole blood using Specimen transfer device



Dispense 4 Drops of Assay buffer



Interpret the test results at 20 minutes. Do not read the results after 30 minutes.

#### **INTERPRETATION**



#### **ORDERING INFORMATION**

| PRODUCT CODE | DESCRIPTION                  | Pack Size |
|--------------|------------------------------|-----------|
| MHLRPD-02    | MERISCREEN Malaria Pf/Pan Ag | 30 Tests  |
| MHLRPD-03    | MERISCREEN Malaria Pf/Pan Ag | 10 Tests  |
| MHLRPD-04    | MERISCREEN Malaria Pf/Pan Ag | 25 Tests  |
| MHLRPD-05    | MERISCREEN Malaria Pf/Pan Ag | 50 Tests  |



Meril Diagnostics Pvt. Ltd.

D1- D3. Second Floor. Meril Park. Survey No. 135/2/B & 174/2, Muktanand Marg, Chala, Vapi - 396191, India

WBRO/IMG/MHLRPD02/00 DATE:03/09/2024

😢 🙆 +91 9624025718 | 🔇 🙆 +91 9429632124 | Email: mahendra.s@merillife.com | askinfo@merillife.com