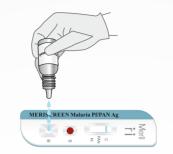

#### **TEST PROTOCOL**

Meril Diagnostics

# MERISCREED a a 3 20 a

Add 5 µl of whole blood using Specimen transfer device

Dispense 4 Drops of Assay buffer

Interpret the test results at 20 minutes. Do not read the results after 30 minutes.